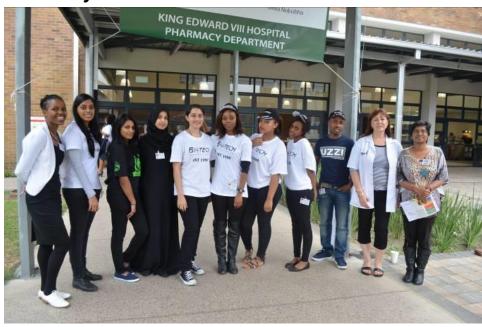

## PHARMACY WEEK 2015 AT KING EDWARD VIII HOSPITAL

The 9 Pharmacy Interns together with Pharmacy Supervisor Mrs A. Smith and Assistant Pharmacy Manager Ms C. Pakkiri organized and co-ordinated a programme to coincide with Pharmacy Week- CHRONIC DISEASES: Take Control.

The aim was to inform and educate patients and staff at our health facility regarding common chronic diseases encountered by many individuals. To this end, the Interns prepared informative posters pertaining to the following diseases-Hypertension, Diabetes, Epilepsy Asthma & HIV.