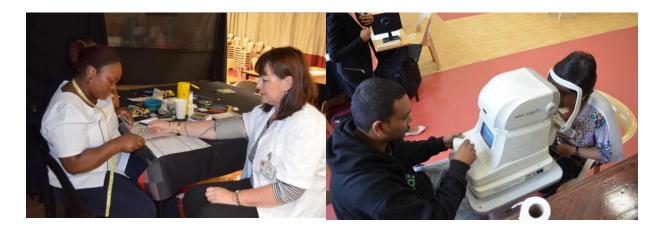

They spent a busy week conducting interactive talks at various satellite pharmacies at King Edward and presenting token prizes and refreshments to the patients during question and answer time.

Another component of the King Edward Pharmacy Week was to include a Wellness Programme aimed at all sectors of staff employed by the hospital.Old Mutual and GEMS were approached to offer Wellness testing eg Glucose & Cholestrol testing ,Blood Pressure Monitoring,BMI ,VCT and Eye Screening.Other stakeholders eg Nedbank,Old Mutual and Virgin Active were also present.These activities had not been done previously during Pharmacy Week and proved to be a resounding success to tie in with this years theme of Chronic Diseases.

Over 500 staff members underwent Wellness testing and approx 350 staff had eye screening with a large number being referred for further testing and prescribing through GEMS.

A Pharmacy Staff day held on 4 September encouraged the majority of the staff to attend a function hosted by the Pharmacy Interns. Much information was exchanged during their Topic Presentations. There was plenty of interaction during the question and answer sessions for prizes on offer and a slideshow of Pharmacy Week photographs was also presented.