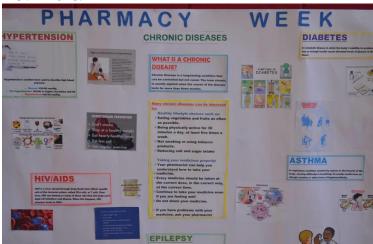

The aim was to inform and educate patients and staff at our health facility regarding common chronic diseases encountered by many individuals. To this end, the Interns prepared informative posters pertaining to the following diseases-Hypertension, Diabetes, Epilepsy Asthma & HIV.