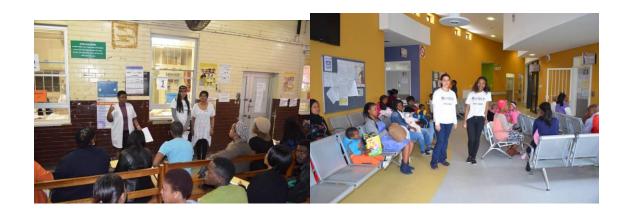

They spent a busy week conducting interactive talks at various satellite pharmacies at King Edward and presenting token prizes and refreshments to the patients during question and answer time.

Another component of the King Edward Pharmacy Week was to include a Wellness Programme aimed at all sectors of staff employed by the hospital.Old Mutual and GEMS were approached to offer Wellness testing eg Glucose & Cholestrol testing ,Blood Pressure Monitoring,BMI ,VCT and Eye Screening.Other stakeholders eg Nedbank,Old Mutual and Virgin Active were also present.These activities had not been done previously during Pharmacy Week and proved to be a resounding success to tie in with this years theme of Chronic Diseases.